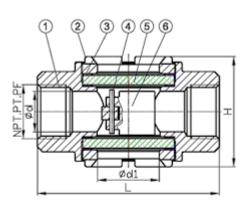

#### MATERIALS LIST:

| NO. | PART NAME    | MATERIAL |
|-----|--------------|----------|
| 1   | BODY         | CF8M     |
| 2   | CAP          | CF8M     |
| 3   | GASKET       | PTFE     |
| 4   | STEM         | SUS316   |
| 5   | GLASS PARCEL | GLASS    |
| 6   | INDICATOR    | CF8M     |

### DIMENSIONS:

| SIZE |       | 4  | 44 | ī. ī |     |
|------|-------|----|----|------|-----|
| DN   | NPS   | d  | d1 | L    | Н   |
| 15   | 1/2"  | 15 | 38 | 112  | 68  |
| 20   | 3/4"  | 20 | 38 | 112  | 68  |
| 25   | 1"    | 25 | 38 | 112  | 68  |
| 32   | 11/4" | 32 | 45 | 145  | 110 |
| 40   | 11/2" | 40 | 45 | 145  | 110 |
| 50   | 2"    | 50 | 55 | 168  | 131 |