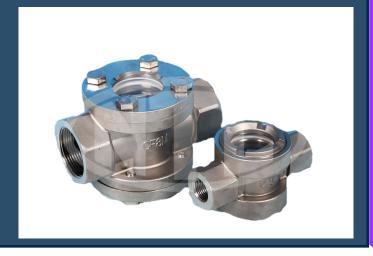

## **Screwed Double Window Sight Glass**

| Main Features :-               |
|--------------------------------|
| CF8M 316 construction          |
| PTFE Glass Seals               |
| Swinging Flap to indicate flow |
| -20 / + 200C 10 bar rated      |
| 1/2" to 2"                     |
| BSP Female ends                |
| 3.1 certs available            |